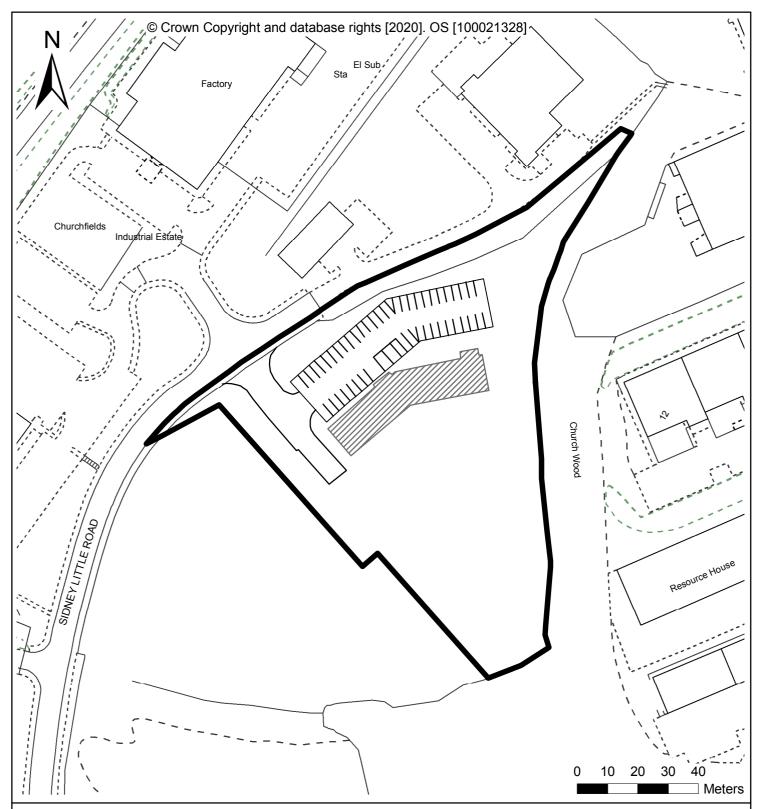

Land at Plot Px and Plot Qx Sidney Little Road St Leonards-on-sea

Develop a new 2 storey business incubation complex consisting of 29 units for a total area of approx 888m2 lettable space complex with associated car and cycle parking spaces

Application No. HS/FA/19/00803

Use of this data is subject to terms and conditions. You are granted a non-exclusive, royalty free, revocable licence solely to view the Licensed Data for non-commercial purposes for the period during which Hastings Borough Council makes it available. You are not permitted to copy, sub-license, distribute, sell or otherwise make available the Licenced Data to third parties in any form. Third party rights to enforce the terms of this licence shall be reserved to OS.